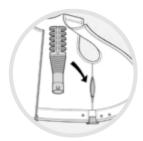

## 2. connecting the system

insert the manifold into the vest side entry aperture.

close the zip and expose the bottom part of the manifold, which will be visible at the bottom of the vest.

attach the blower unit to the vest.