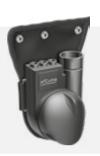

# components

m-Clima<sub>®</sub>

m-Clima<sub>®</sub> remote control

m-Clima<sub>®</sub> lithium-ion battery unit

m-Clima® battery charger

m-Clima<sub>®</sub> manifold (x2)

## 2. connecting the system

insert the manifold into the vest side entry aperture.

close the zip and expose the bottom part of the manifold, which will be visible at the bottom of the vest.

attach the blower unit to the vest.

attach blower unit through the velcro tabs through the slots. insert blower unit to the matching vest air intake.

place the battery in the back pocket of the vest but first switch on the battery by pressing the battery's ON button for 5 seconds until the digit reader blinks. once the battery is in the pocket pull the battery cable through the hole at the bottom of the pocket.

connect the battery cable to the outlet marked with the battery symbol.