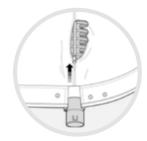

## 2. connecting the system

insert the manifold into the vest side entry aperture.

close the zip and expose the bottom part of the manifold, which will be visible at the bottom of the vest.

attach the blower unit to the vest.