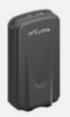

# components

m-Clima<sub>®</sub>

m-Clima<sub>®</sub> remote control

m-Clima<sub>®</sub> lithium-ion battery unit

m-Clima® battery charger

m-Clima<sub>®</sub> manifold (x2)

## 1. charging the battery

- connect the battery to the charger and plug the charger into any standard electrical outlet.
- it would take about seven hours to achieve a full battery charge, the battery is fully charged once the number 9 appears on the level indicator.
- charge indicator: the charge indicator will display the level of charge (from 0 to 9). when the battery is discharged, there is no light once you push the ON button or level 0 of charge appears on the screen.

| battery specifications |                    |  |
|------------------------|--------------------|--|
| type:                  | lithium-ion        |  |
| rate:                  | 11.1V 9000mAh      |  |
| input:                 | 12.6V 5.0A max     |  |
| output:                | 9V~12.6V 8.0 A max |  |

## 5. charging the battery

remove the battery from the vest, connect it to the charger and plug the charger into any standard electrical outlet. it would take about seven hours to achieve a full battery charge. the battery is fully charged once the number 9 appears on the level indicator.