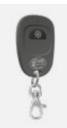

# components

m-Clima<sub>®</sub>

m-Clima<sub>®</sub> remote control

m-Clima<sub>®</sub> lithium-ion battery unit

m-Clima® battery charger

m-Clima<sub>®</sub> manifold (x2)

press cooling button on the remote control supplied to toggle between on/off.

the system is connected to a rechargeable battery which provides a long-lasting device uptime.

# 6. pairing and reset the device

when pairing, please perform the following pairing procedure:

- turn off the m-Clima<sub>®</sub> climate management system.
- locate the small pairing/reset button on the back of the blower unit.
- use a small, unfolded paper-clip or something similar to push the button (the button is inside a tiny hole).
- tap and hold the pairing/reset and the radio control buttons for three seconds and release.
- do not apply excessive force or the electronics may be damaged inside the blower unit

for restarting and resetting the device:

 hold the pairing/reset button down for 10 seconds and release.

note: the remote control could be paired with up to 5 blower units.