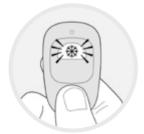

## 1. charging the battery

- connect the battery to the charger and plug the charger into any standard electrical outlet.
- it would take about seven hours to achieve a full battery charge, the battery is fully charged once the number 9 appears on the level indicator.
- charge indicator: the charge indicator will display the level of charge (from 0 to 9). when the battery is discharged, there is no light once you push the ON button or level 0 of charge appears on the screen.

## 5. charging the battery

remove the battery from the vest, connect it to the charger and plug the charger into any standard electrical outlet. it would take about seven hours to achieve a full battery charge. the battery is fully charged once the number 9 appears on the level indicator.