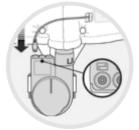

# 6. pairing and reset the device

when pairing, please perform the following pairing procedure:

- turn off the m-Clima<sub>®</sub> climate management system.
- locate the small pairing/reset button on the back of the blower unit.
- use a small, unfolded paper-clip or something similar to push the button (the button is inside a tiny hole).
- tap and hold the pairing/reset and the radio control buttons for three seconds and release.
- do not apply excessive force or the electronics may be damaged inside the blower unit

for restarting and resetting the device:

 hold the pairing/reset button down for 10 seconds and release.

note: the remote control could be paired with up to 5 blower units.