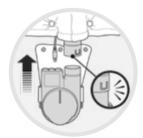

## 1. charging the battery

- connect the battery to the charger and plug the charger into any standard electrical outlet.
- it would take about seven hours to achieve a full battery charge, the battery is fully charged once the number 9 appears on the level indicator.
- charge indicator: the charge indicator will display the level of charge (from 0 to 9). when the battery is discharged, there is no light once you push the ON button or level 0 of charge appears on the screen.

## 5. charging the battery

remove the battery from the vest, connect it to the charger and plug the charger into any standard electrical outlet. it would take about seven hours to achieve a full battery charge. the battery is fully charged once the number 9 appears on the level indicator.