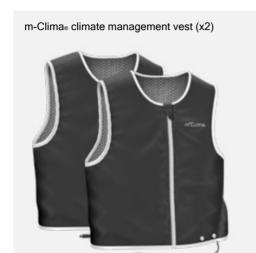

# components

m-Clima<sub>®</sub>

m-Clima<sub>®</sub> remote control

m-Clima<sub>®</sub> lithium-ion battery unit

m-Clima® battery charger

m-Clima<sub>®</sub> manifold (x2)

## 2. connecting the system

insert the manifold into the vest side entry aperture.

close the zip and expose the bottom part of the manifold, which will be visible at the bottom of the vest.

attach the blower unit to the vest.

## 3. operating the system

put on your protective equipment, making sure that the blower's air intake is not fully covered by it.

remember that the m-Clima® system is used as mid-layer, so it should be used between the scrub and the gown.