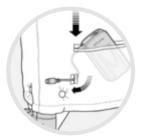

r level 0 of charge appears on the screen.

| battery specifications |                    |  |
|------------------------|--------------------|--|
| type:                  | lithium-ion        |  |
| rate:                  | 11.1V 9000mAh      |  |
| input:                 | 12.6V 5.0A max     |  |
| output:                | 9V~12.6V 8.0 A max |  |

530 g (18.7 oz)

165 x 100 x 28 mm

(6.5" x 3.94" x 1.1")

m-Clima

gross weight:

dimensions:

## 2. connecting the system



insert the manifold into the vest side entry aperture.



close the zip and expose the bottom part of the manifold, which will be visible at the bottom of the vest.



attach the blower unit to the vest.



attach blower unit through the velcro tabs through the slots. insert blower unit to the matching vest air intake.



place the battery in the back pocket of the vest but first switch on the battery by pressing the battery's ON button for 5 seconds until the digit reader blinks. once the battery is in the pocket pull the battery cable through the hole at the bottom of the pocket.



connect the battery cable to the outlet marked with the battery symbol.

## 3. operating the system



put on your protective equipment, making sure that the blower's air intake is not fully covered by it.



remember that the m-Clima® system is used as mid-layer, so it should be used between the scrub and the gown.



press cooling button on the remote control supplied to toggle between on/off.



the system is connected to a rechargeable battery which provides a long-lasting device uptime.

# 4. caring for the system

m-Cl