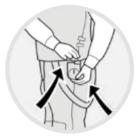

## 2. connecting the system

insert the manifold into the vest side entry aperture.

close the zip and expose the bottom part of the manifold, which will be visible at the bottom of the vest.

attach the blower unit to the vest.

attach blower unit through the velcro tabs through the slots. insert blower unit to the matching vest air intake.

place the battery in the back pocket of the vest but first switch on the battery by pressing the battery's ON button for 5 seconds until the digit reader blinks. once the battery is in the pocket pull the battery cable through the hole at the bottom of the pocket.