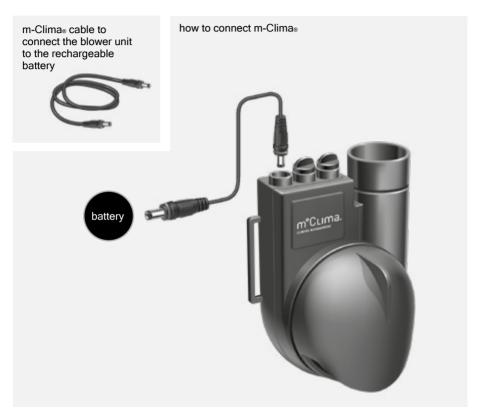

attach blower unit through the velcro tabs through the slots. insert blower unit to the matching vest air intake.

place the battery in the back pocket of the vest but first switch on the battery by pressing the battery's ON button for 5 seconds until the digit reader blinks. once the battery is in the pocket pull the battery cable through the hole at the bottom of the pocket.

connect the battery cable to the outlet marked with the battery symbol.