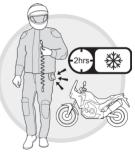

### 3. Operating the system

Put on your protective equipment, making sure that the blower's air intake is not fully covered by it.

Connect the blower unit to the vehicle with the cable supplied for this purpose. When powered by vehicle, both heating and cooling systems can be activated individually. When powered by battery, only cooling system can be activated.

Press cooling button on the remote control supplied to toggle between on/off.

Press heating button on the remote control to toggle hetween on/off

When connected to the battery you can use the cooling function with a maximum of 2h of autonomy.