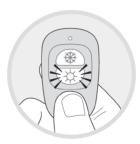

Press cooling button on the remote control supplied to toggle between on/off.

Press heating button on the remote control to toggle hetween on/off

When connected to the battery you can use the cooling function with a maximum of 2h of autonomy.