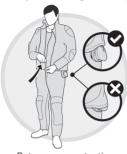

### 3. Operating the system

Put on your protective equipment, making sure that the blower's air intake is not fully covered by it.

Connect the blower unit to the vehicle with the cable supplied for this purpose. When powered by vehicle, both heating and cooling systems can be activated individually. When powered by battery, only cooling system can be activated.