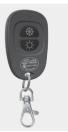

## **COMPONENTS**

M-CLIMA® Blower unit

**M-CLIMA**® Remote control

**M-CLIMA**® Lithium-ion battery unit

M-CLIMA® Battery charger

**M-CLIMA**® Manifold

M-CLIMA® BMW cable\*

**M-CLIMA**<sub>®</sub> standard 12V cable\*

Press cooling button on the remote control supplied to toggle between on/off.

Press heating button on the remote control to toggle hetween on/off

When connected to the battery you can use the cooling function with a maximum of 2h of autonomy.