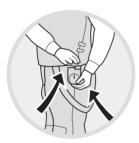

### 2. Connecting the system

Attach the blower unit to the vest.

Attach the blower unit to the blower unit support by pulling the velcro tabs through the slots. Connect the blower unit to the matching vest air intake. Connect the flexible blower support snaps to the vest.