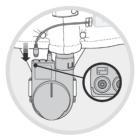

### 2. Connecting the system

Attach the blower unit to the vest.

Attach the blower unit to the blower unit support by pulling the velcro tabs through the slots. Connect the blower unit to the matching vest air intake. Connect the flexible blower support snaps to the vest.

Plug the heating cable to the matching outlet.

Place the battery in the back pocket of the vest. Pull the battery cable through the hole at the bottom of the pocket.

Connect the battery cable to the outlet marked with the battery symbol.

### 3. Operating the system

Put on your protective equipment, making sure that the blower's air intake is not fully covered by it.

Connect the blower unit to the vehicle with the cable supplied for this purpose. When powered by vehicle, both heating and cooling systems can be activated individually. When powered by battery, only cooling system can be activated.