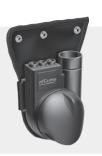

## **COMPONENTS**

M-CLIMA® Blower unit

**M-CLIMA**® Remote control

**M-CLIMA**® Lithium-ion battery unit

M-CLIMA® Battery charger

**M-CLIMA**® Manifold

M-CLIMA® BMW cable\*

**M-CLIMA**<sub>®</sub> standard 12V cable\*

### 2. Connecting the system

Attach the blower unit to the vest.

Attach the blower unit to the blower unit support by pulling the velcro tabs through the slots. Connect the blower unit to the matching vest air intake. Connect the flexible blower support snaps to the vest.