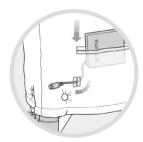

### 2. Connecting the system

Attach the blower unit to the vest.

Attach the blower unit to the blower unit support by pulling the velcro tabs through the slots. Connect the blower unit to the matching vest air intake. Connect the flexible blower support snaps to the vest.

Plug the heating cable to the matching outlet.

Place the battery in the back pocket of the vest. Pull the battery cable through the hole at the bottom of the pocket.

Connect the battery cable to the outlet marked with the battery symbol.