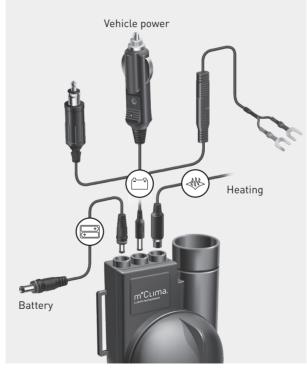

### 2. Connecting the system

Attach the blower unit to the vest.

Attach the blower unit to the blower unit support by pulling the velcro tabs through the slots. Connect the blower unit to the matching vest air intake. Connect the flexible blower support snaps to the vest.

Plug the heating cable to the matching outlet.

Place the battery in the back pocket of the vest. Pull the battery cable through the hole at the bottom of the pocket.

Connect the battery cable to the outlet marked with the battery symbol.

### 3. Operating the system

Put on your protective equipment, making sure that the blower's air intake is not fully covered by it.

Connect the blower unit to the vehicle with the cable supplied for this purpose. When powered by vehicle, both heating and cooling systems can be activated individually. When powered by battery, only cooling system can be activated.

Press cooling button on the remote control supplied to toggle between on/off.

Press heating button on the remote control to toggle hetween on/off

When connected to the battery you can use the cooling function with a maximum of 2h of autonomy.