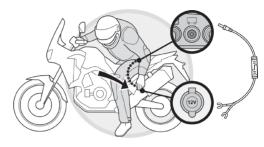

### 3. Operating the system

Put on your protective equipment, making sure that the blower's air intake is not fully covered by it.

Connect the blower unit to the vehicle with the cable supplied for this purpose. When powered by vehicle, both heating and cooling systems can be activated individually. When powered by battery, only cooling system can be activated.

Press cooling button on the remote control supplied to toggle between on/off.

Press heating button on the remote control to toggle hetween on/off

When connected to the battery you can use the cooling function with a maximum of 2h of autonomy.