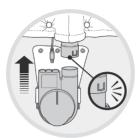

### 2. Connecting the system

Attach the blower unit to the vest.

Attach the blower unit to the blower unit support by pulling the velcro tabs through the slots. Connect the blower unit to the matching vest air intake. Connect the flexible blower support snaps to the vest.

Plug the heating cable to the matching outlet.

Place the battery in the back pocket of the vest. Pull the battery cable through the hole at the bottom of the pocket.

Connect the battery cable to the outlet marked with the battery symbol.