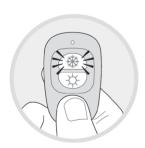

Press cooling button on the remote control supplied to toggle between on/off.

Press heating button on the remote control to toggle hetween on/off

When connected to the battery you can use the cooling function with a maximum of 2h of autonomy.