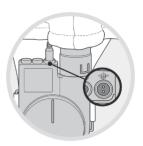

# 6. Pairing and resetting the device

## When pairing, please perform the following pairing procedure:

• Turn off the RUKKA® M-CLIMA® system.

- Use a small, unfolded paper-clip or similar to push the button (the button is inside a tiny hole).
- Tap & hold the pairing/reset button for 3 seconds & release.
- Click on the remote control cooling button to reinitiate the system.
- Do not apply excessive force or the electronics may be damaged inside the blower unit.

### For restarting and resetting the device:

 Hold the pairing/reset button down for 10 seconds and release.

NOTE: The remote control could be paired with up to 5 blower units.