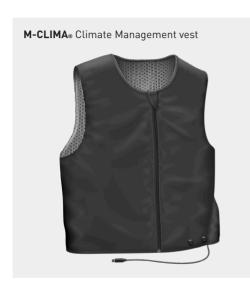

## **COMPONENTS**

M-CLIMA® Blower unit

**M-CLIMA**® Remote control

**M-CLIMA**® Lithium-ion battery unit

M-CLIMA® Battery charger

**M-CLIMA**® Manifold

M-CLIMA® BMW cable\*

**M-CLIMA**<sub>®</sub> standard 12V cable\*

### 2. Connecting the system

Attach the blower unit to the vest.

Attach the blower unit to the blower unit support by pulling the velcro tabs through the slots. Connect the blower unit to the matching vest air intake. Connect the flexible blower support snaps to the vest.

Plug the heating cable to the matching outlet.

Place the battery in the back pocket of the vest. Pull the battery cable through the hole at the bottom of the pocket.

Connect the battery cable to the outlet marked with the battery symbol.

### 3. Operating the system

Put on your protective equipment, making sure that the blower's air intake is not fully covered by it.

Connect the blower unit to the vehicle with the cable supplied for this purpose. When powered by vehicle, both heating and cooling systems can be activated individually. When powered by battery, only cooling system can be activated.