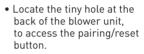

# 6. Pairing and resetting the device

## When pairing, please perform the following pairing procedure:

• Turn off the RUKKA® M-CLIMA® system.

- Use a small, unfolded paper-clip or similar to push the button (the button is inside a tiny hole).
- Tap & hold the pairing/reset button for 3 seconds & release.
- Click on the remote control cooling button to reinitiate the system.
- Do not apply excessive force or the electronics may be damaged inside the blower unit.