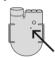

## When pairing, please perform the following pairing procedure:

• Turn off the RUKKA® M-CLIMA® system.

- Use a small, unfolded paper-clip or similar to push the button (the button is inside a tiny hole).
- Tap & hold the pairing/reset button for 3 seconds & release.
- Click on the remote control cooling button to reinitiate the system.
- Do not apply excessive force or the electronics may be damaged inside the blower unit.